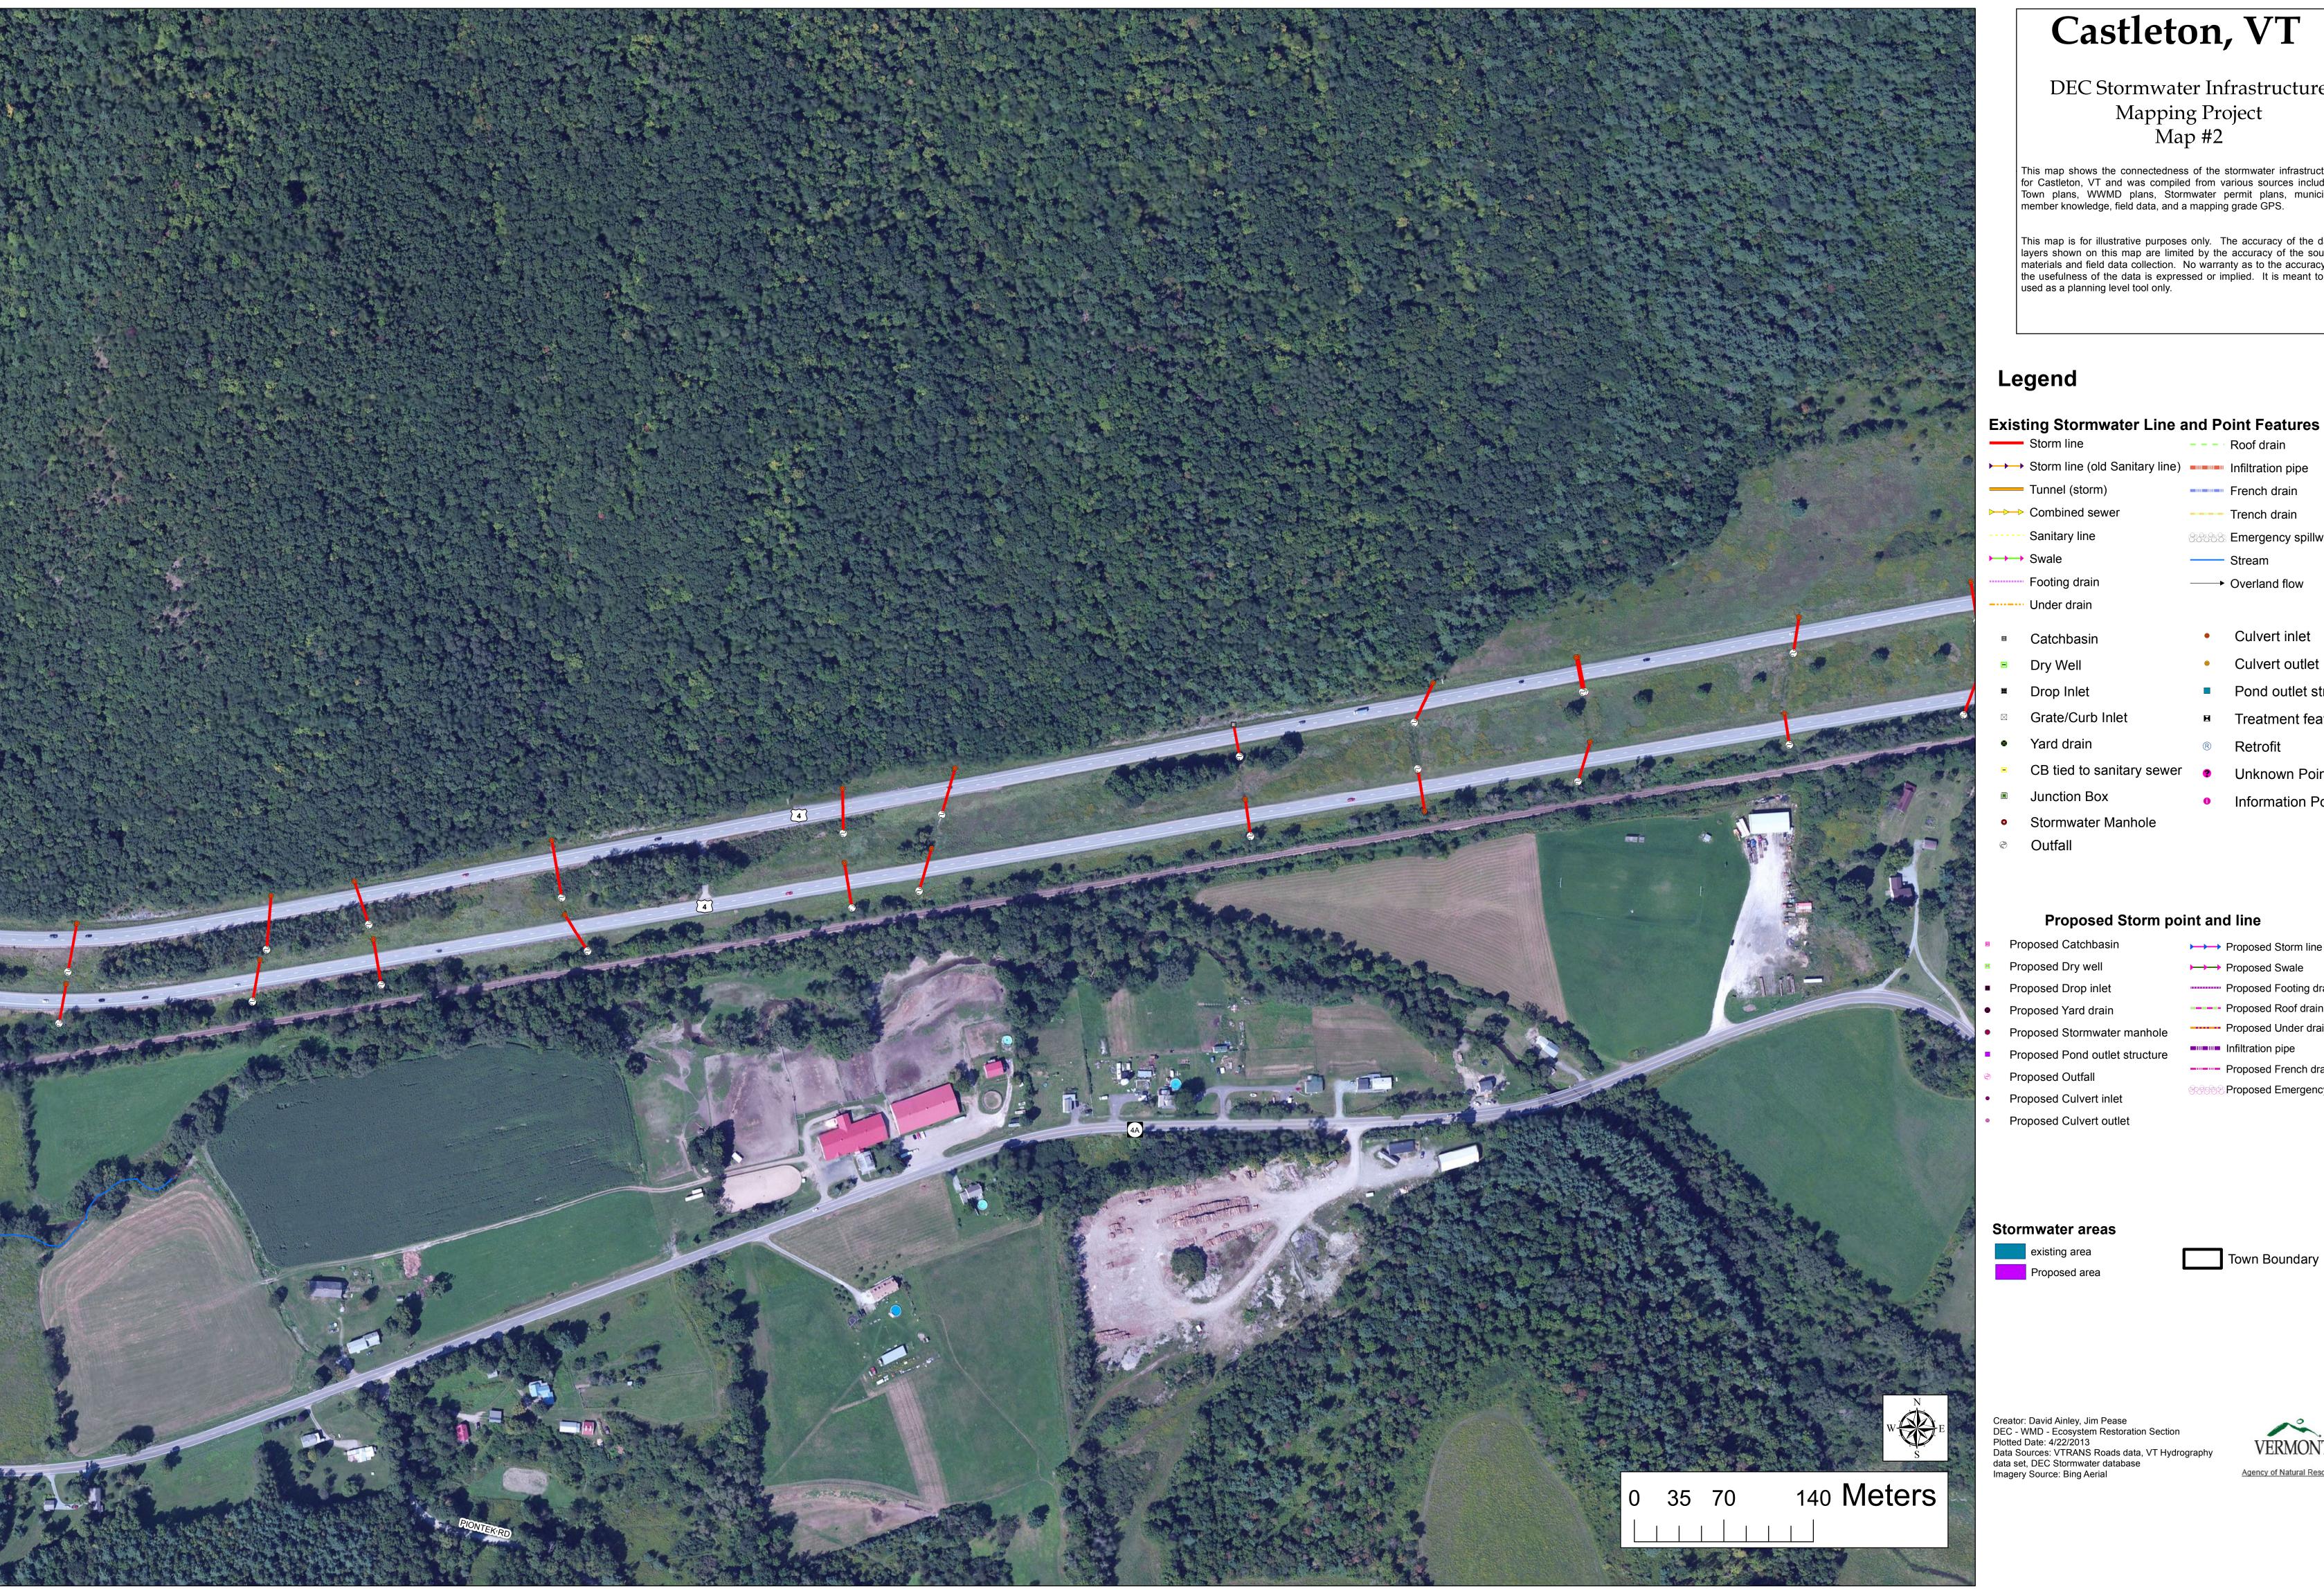

# Castleton, VT

## DEC Stormwater Infrastructure Mapping Project Map #2

This map shows the connectedness of the stormwater infrastructure for Castleton, VT and was compiled from various sources including Town plans, WWMD plans, Stormwater permit plans, municipal member knowledge, field data, and a mapping grade GPS.

This map is for illustrative purposes only. The accuracy of the data layers shown on this map are limited by the accuracy of the source materials and field data collection. No warranty as to the accuracy or the usefulness of the data is expressed or implied. It is meant to be used as a planning level tool only.

#### Legend

- Yard drain
- CB tied to sanitary sewer
- Junction Box
- Stormwater Manhole
- Outfall

Proposed Catchbasin

Proposed Dry well

## Proposed Storm point and line

## Proposed Culvert outlet

### Stormwater areas

Unknown Point

Information Point

Proposed Storm line

→ Proposed Swale

Creator: David Ainley, Jim Pease
DEC - WMD - Ecosystem Restoration Section
Plotted Date: 4/22/2013
Data Sources: VTRANS Roads data, VT Hydrography
data set, DEC Stormwater database
Imagery Source: Bing Aerial